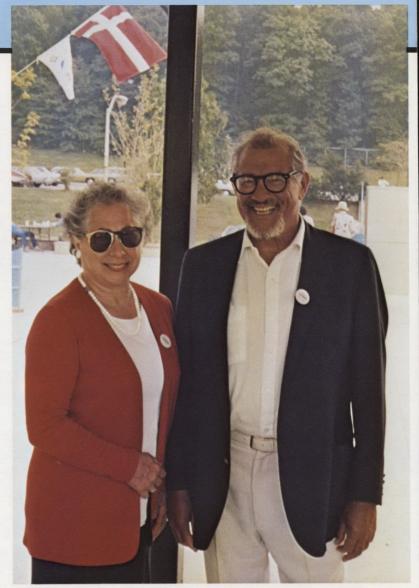

## Dr. and Mrs. Volpe

On Saturday, September 20th, foods, crafts and the colorful dress of many nations were exhibited at the College's sixth annual International Festival. Young and old alike participated in the cultural celebration! A variety of ethnic dancers performed throughout the day.

The continued success of the Festival can be attributed to the hard work of Mrs. Rose Volpe and her dedicated staff.

The College's second campus is composed of three buildings located in St. George.

Here is where the students enjoy the spectacular view of the Manhattan skyline and have the convenience of being just a ferry's ride away.