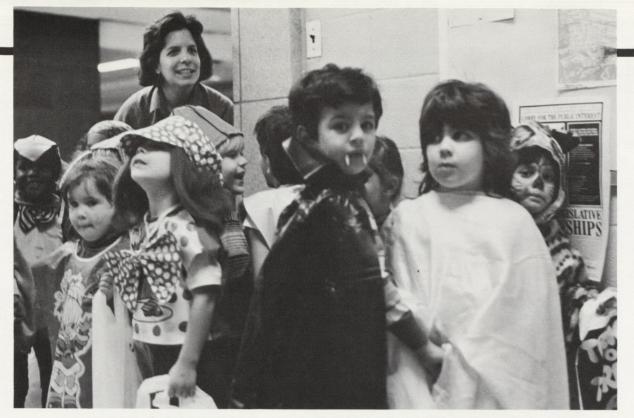

Trick or Treat with the Day Care Center.

Carolyn and Denise take a coffee break from their work at the St. George Bookstore.

Sunnyside at night.

Once I was born Once I walked the earth I was equipped with a heart and a soul a heart that wanted to give, to give and touch the world in some way no mean words, just outstretched arms, arms full of love, but then I met other earthlings they tore my heart to shreds what was left were the bones left over from the vultures what was I to think I just don't belong here I said.