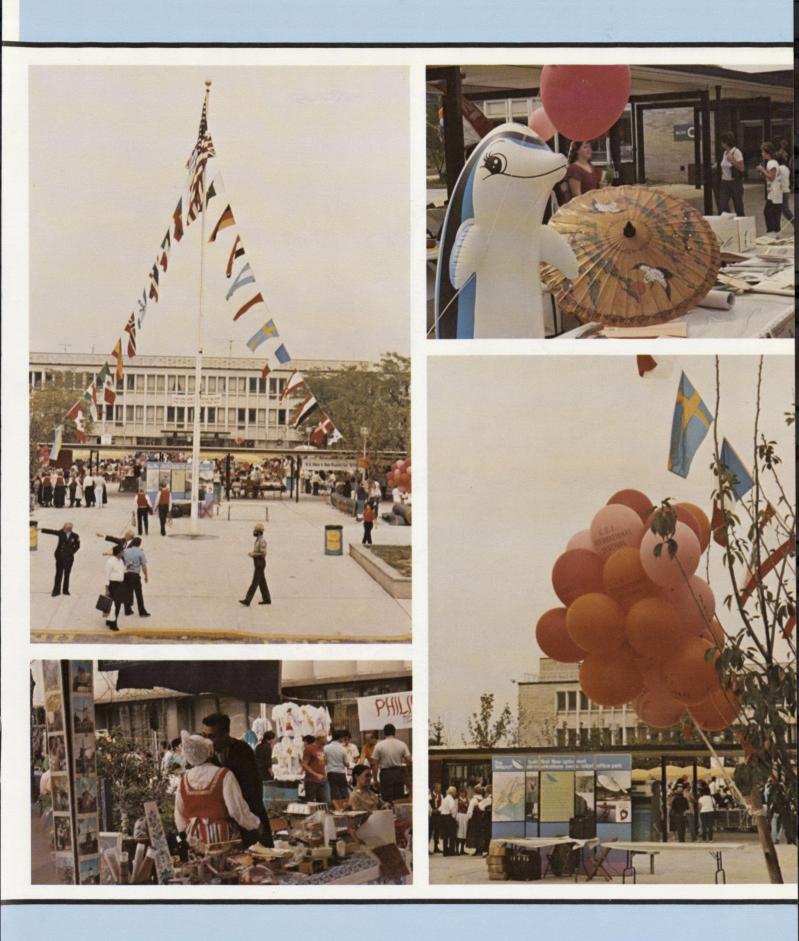

## Dr. and Mrs. Volpe

On Saturday, September 20th, foods, crafts and the colorful dress of many nations were exhibited at the College's sixth annual International Festival. Young and old alike participated in the cultural celebration! A variety of ethnic dancers performed throughout the day.

The continued success of the Festival can be attributed to the hard work of Mrs. Rose Volpe and her dedicated staff.

The College's second campus is composed of three buildings located in St. George.

Here is where the students enjoy the spectacular view of the Manhattan skyline and have the convenience of being just a ferry's ride away.