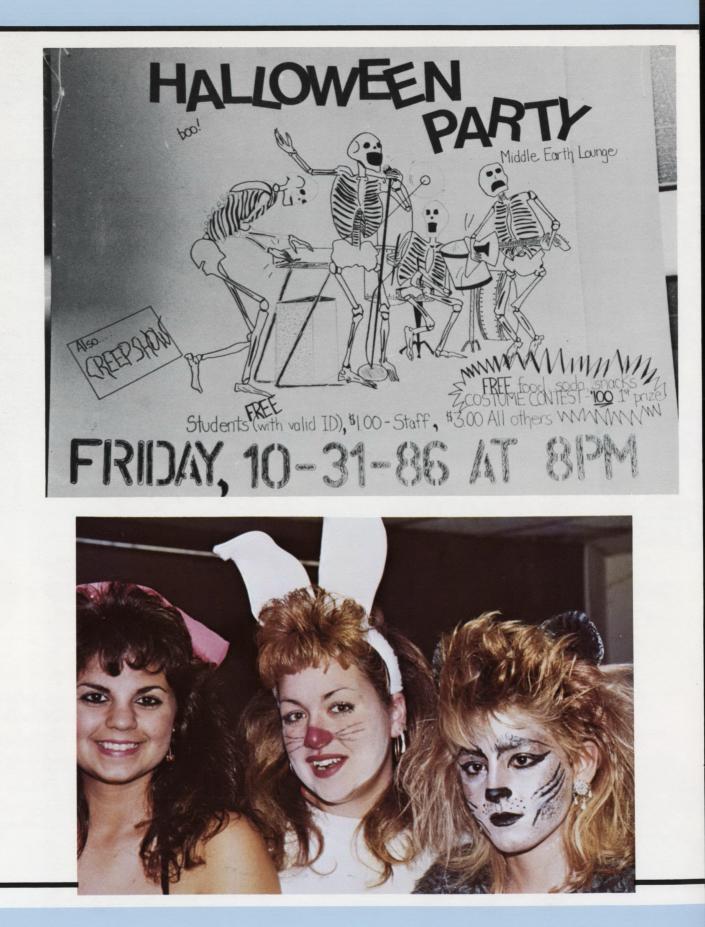

Trick or Treat with the Day Care Center.

Carolyn and Denise take a coffee break from their work at the St. George Bookstore.

Sunnyside at night.

Once I was born Once I walked the earth I was equipped with a heart and a soul a heart that wanted to give, to give and touch the world in some way no mean words, just outstretched arms, arms full of love, but then I met other earthlings they tore my heart to shreds what was left were the bones left over from the vultures what was I to think I just don't belong here I said.