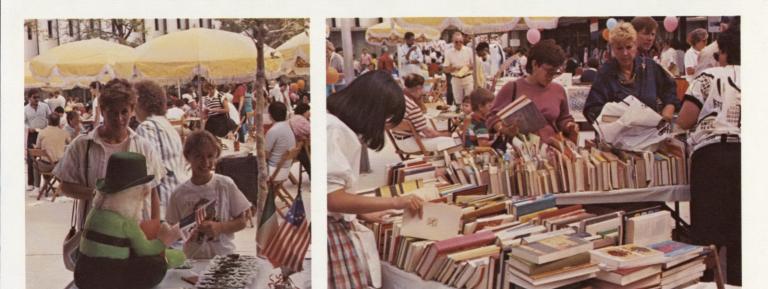

## Dr. and Mrs. Volpe

On Saturday, September 20th, foods, crafts and the colorful dress of many nations were exhibited at the College's sixth annual International Festival. Young and old alike participated in the cultural celebration! A variety of ethnic dancers performed throughout the day.

The continued success of the Festival can be attributed to the hard work of Mrs. Rose Volpe and her dedicated staff.

The College's second campus is composed of three buildings located in St. George.

Here is where the students enjoy the spectacular view of the Manhattan skyline and have the convenience of being just a ferry's ride away.