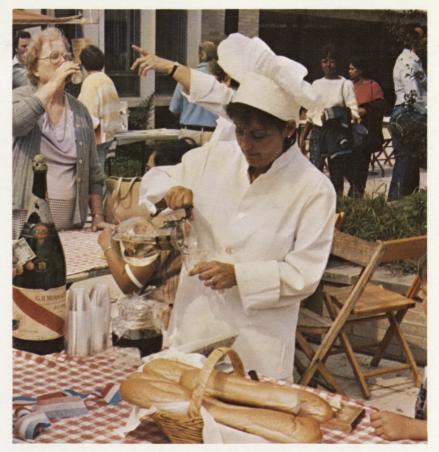

## Dr. and Mrs. Volpe

On Saturday, September 20th, foods, crafts and the colorful dress of many nations were exhibited at the College's sixth annual International Festival. Young and old alike participated in the cultural celebration! A variety of ethnic dancers performed throughout the day.

The continued success of the Festival can be attributed to the hard work of Mrs. Rose Volpe and her dedicated staff.

The College's second campus is composed of three buildings located in St. George.

Here is where the students enjoy the spectacular view of the Manhattan skyline and have the convenience of being just a ferry's ride away.