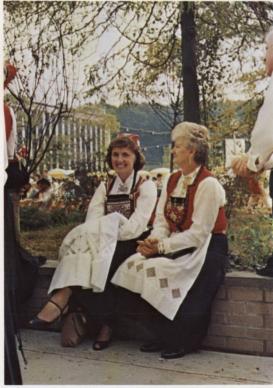

## Dr. and Mrs. Volpe

On Saturday, September 20th, foods, crafts and the colorful dress of many nations were exhibited at the College's sixth annual International Festival. Young and old alike participated in the cultural celebration! A variety of ethnic dancers performed throughout the day.

The continued success of the Festival can be attributed to the hard work of Mrs. Rose Volpe and her dedicated staff.

The College's second campus is composed of three buildings located in St. George.

Here is where the students enjoy the spectacular view of the Manhattan skyline and have the convenience of being just a ferry's ride away.