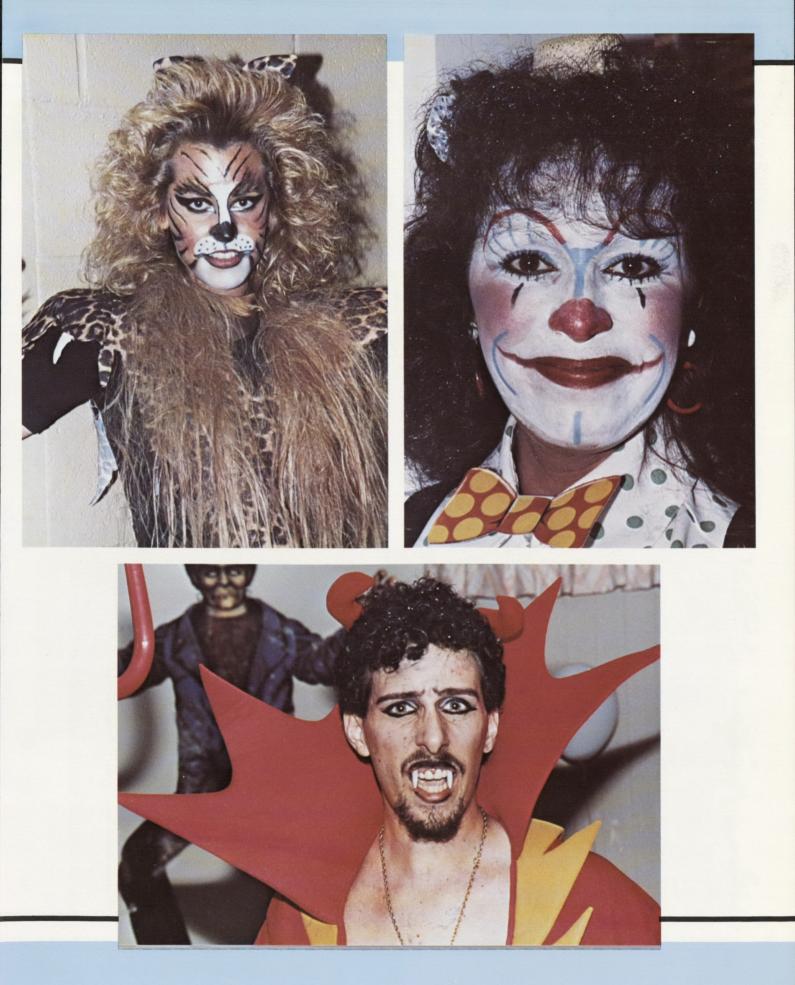

Trick or Treat with the Day Care Center.

Carolyn and Denise take a coffee break from their work at the St. George Bookstore.

Sunnyside at night.

Once I was born Once I walked the earth I was equipped with a heart and a soul a heart that wanted to give, to give and touch the world in some way no mean words, just outstretched arms, arms full of love, but then I met other earthlings they tore my heart to shreds what was left were the bones left over from the vultures what was I to think I just don't belong here I said.