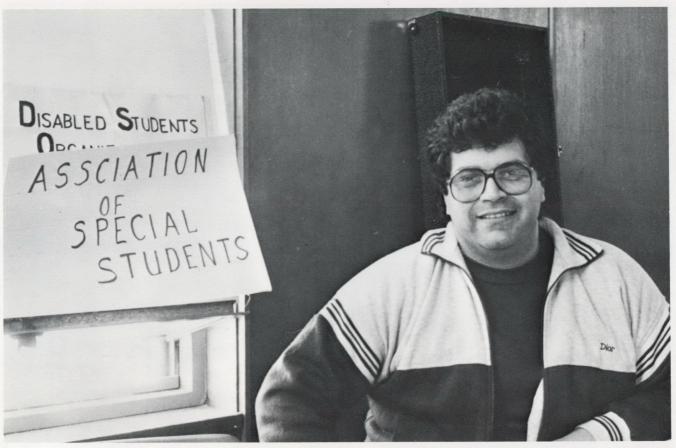

#### DISABLED STUDENTS ORGANIZATION

Joseph S. Nicolosi President David Shenimel Vice President Evelyn Herbst Secretary Andy Rutherford Treasurer