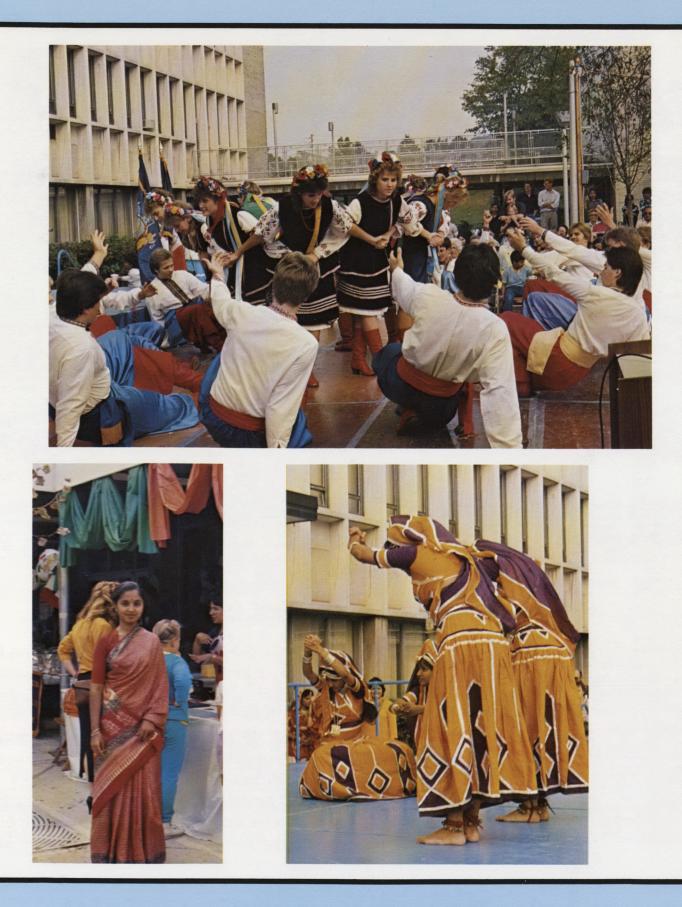

## Dr. and Mrs. Volpe

On Saturday, September 20th, foods, crafts and the colorful dress of many nations were exhibited at the College's sixth annual International Festival. Young and old alike participated in the cultural celebration! A variety of ethnic dancers performed throughout the day.

The continued success of the Festival can be attributed to the hard work of Mrs. Rose Volpe and her dedicated staff.

The College's second campus is composed of three buildings located in St. George.

Here is where the students enjoy the spectacular view of the Manhattan skyline and have the convenience of being just a ferry's ride away.