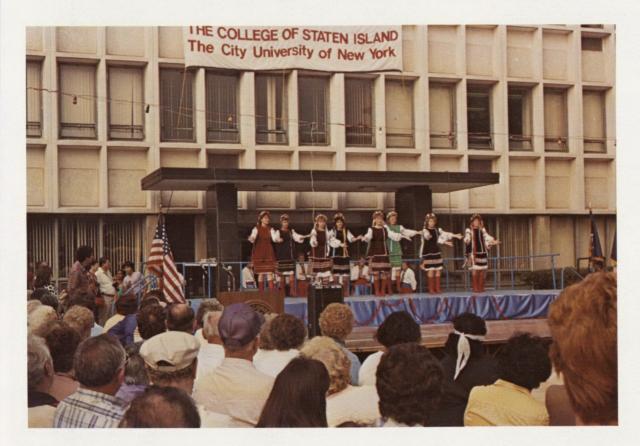

## Dr. and Mrs. Volpe

On Saturday, September 20th, foods, crafts and the colorful dress of many nations were exhibited at the College's sixth annual International Festival. Young and old alike participated in the cultural celebration! A variety of ethnic dancers performed throughout the day.

The continued success of the Festival can be attributed to the hard work of Mrs. Rose Volpe and her dedicated staff.

The College's second campus is composed of three buildings located in St. George.

Here is where the students enjoy the spectacular view of the Manhattan skyline and have the convenience of being just a ferry's ride away.