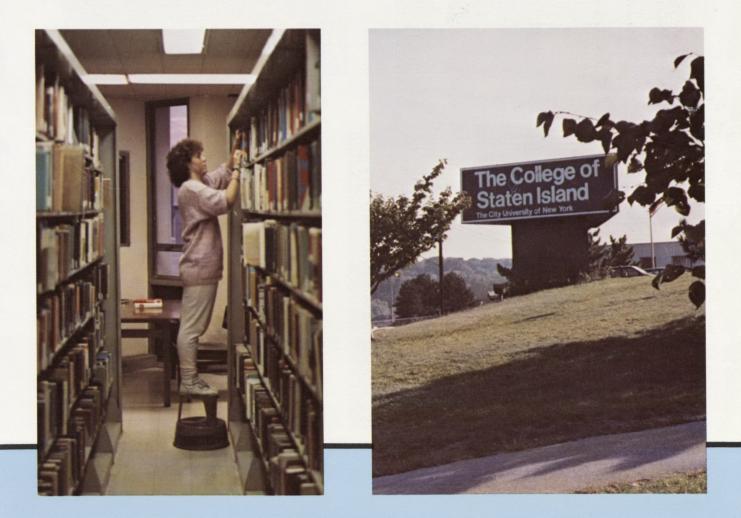

The continued success of the Festival can be attributed to the hard work of Mrs. Rose Volpe and her dedicated staff.

The College's second campus is composed of three buildings located in St. George.

Here is where the students enjoy the spectacular view of the Manhattan skyline and have the convenience of being just a ferry's ride away.

Patricia Nolan Assistant Dean of Faculty

Nan Sussman Associate Dean for Special Sessions and Programs

Constance Dondore Director of Evening and Summer Sessions

Vivian Sessions Chief Librarian