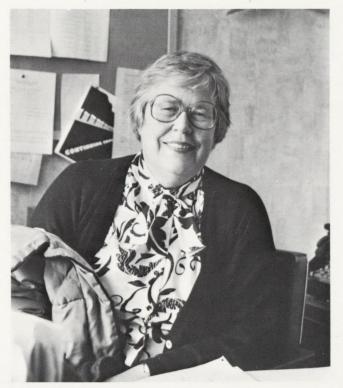

## Dr. and Mrs. Volpe

On Saturday, September 20th, foods, crafts and the colorful dress of many nations were exhibited at the College's sixth annual International Festival. Young and old alike participated in the cultural celebration! A variety of ethnic dancers performed throughout the day.