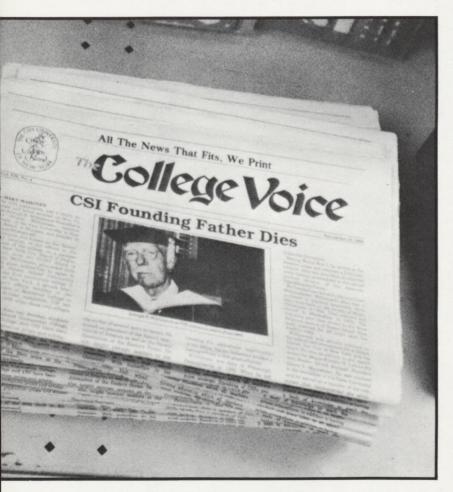

# DEDICATION

Arleigh B. Williamson will always be known as the "father" of the College of Staten Island. It was Mr. Williamson's work and dedication to education that ultimately established our college. Mr. Williamson persuaded city and state officials to agree to establish Staten Island Community College, the first community college in the city of New York in 1955. "Arleigh Williamson was a dear friend and inspiration. His devotion to the students of the college and to increasing the educational opportunities of his fellow Staten Islanders created a lasting tribute to this great educator." Dr. Edmond Volpe President

In 1965 Mr. Williamson's devotion to education was evident as he helped in establishing Richmond College as an upperdivision institution on Staten Island.

The College of Staten Island was formed in 1976 when the colleges that Arleigh B. Williamson helped establish merged. "His extraordinary dedication to educational opportunity and academic advancement will remain as a guiding inspiration in the years ahead for the entire city university system." ... Joseph S. Murphy CUNY chancellor

In 1978 the College named its newly refurbished theater the Clara and Arleigh B. Williamson Theater in honor of Mr. Williamson and his wife.

We dedicate the 1987 Dolphin not only to Arleigh B. Williamson but to his lifelong contributions and achievements, which continue to enhance the educational life of Staten Island, the City of New York and the State.

We carry the hope that the memory of Mr. Williamson's ideals will provide new opportunities for future generations.