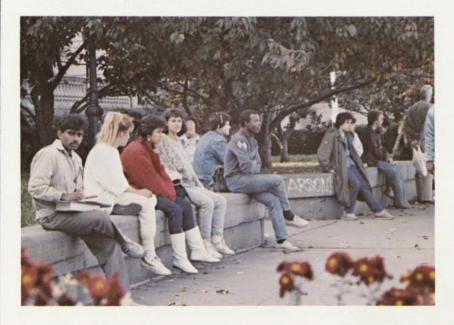

lynda durinda

Gina Ferrara, Jim Cassidy, Janet Ketelsen, Theresa Fazzolari

Mary Mahoney, Editor of the College Voice

A meeting of PSI CHI, the Psychology Honor Society. Pat Psaroudis Prof. L. Caudle Prof. J. Kuppersmith Marguerite Musso

Trick or Treat with the Day Care Center.

Carolyn and Denise take a coffee break from their work at the St. George Bookstore.

Sunnyside at night.

Once I was born Once I walked the earth I was equipped with a heart and a soul a heart that wanted to give, to give and touch the world in some way no mean words, just outstretched arms, arms full of love, but then I met other earthlings they tore my heart to shreds what was left were the bones left over from the vultures what was I to think I just don't belong here I said.