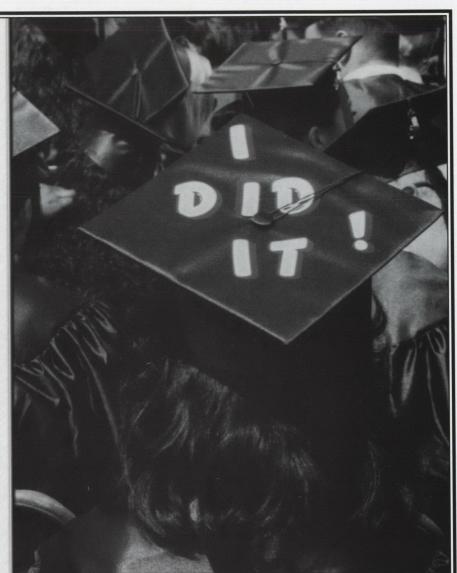

# Graduation Ceremony

It was a hazy, hot and humid day for commencement. Umbrellas were stretched open to provide protection from the sun rather than the rain. This proved to be one of the hottest days in the somewhat cool and cloudy Summer of '96. Not only was the weather unusual, but the date of the graduation ceremony was peculiar as well. This was the first "Thursday" graduation.