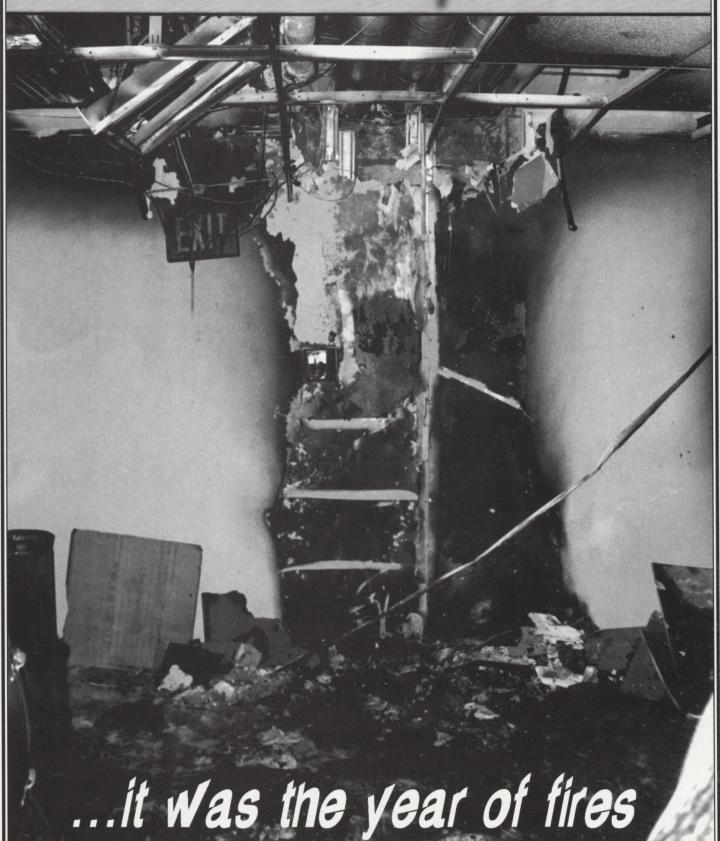

# CUNY CUTS CONCLUDE

Yet another year of drastic cuts and tuition increases faced CUNY this past year. However, this time there was a different outcome. The proposed \$250 increase in tuition and additional reduction in services was not accepted into New York's budget.

While this year there were protests against the CUNY cuts, these demonstrations did not have the same ferocity of 1995. As in the previous year, The College of Staten Island could only gather a hundred students at any particular event.