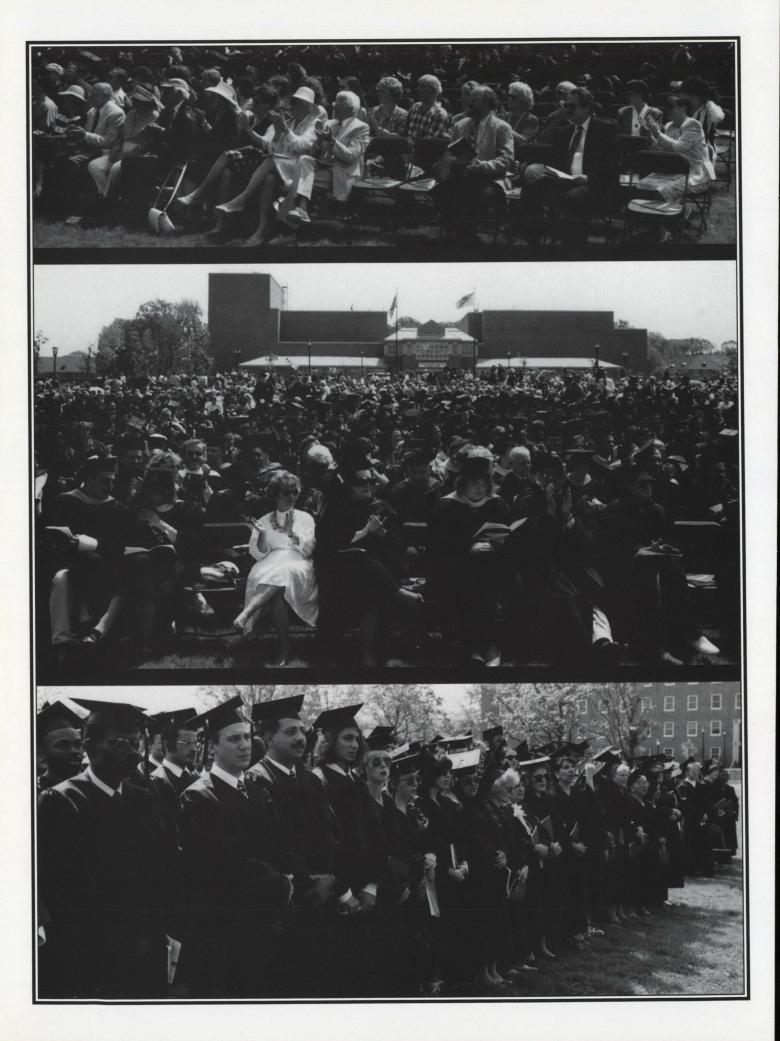

# Graduation Ceremony

It was a hazy, hot and humid day for commencement. Umbrellas were stretched open to provide protection from the sun rather than the rain. This proved to be one of the hottest days in the somewhat cool and cloudy Summer of '96. Not only was the weather unusual, but the date of the graduation ceremony was peculiar as well. This was the first "Thursday" graduation.