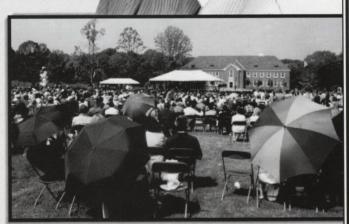

# Graduation Ceremony

It was a hazy, hot and humid day for commencement. Umbrellas were stretched open to provide protection from the sun rather than the rain. This proved to be one of the hottest days in the somewhat cool and cloudy Summer of '96. Not only was the weather unusual, but the date of the graduation ceremony was peculiar as well. This was the first "Thursday" graduation.