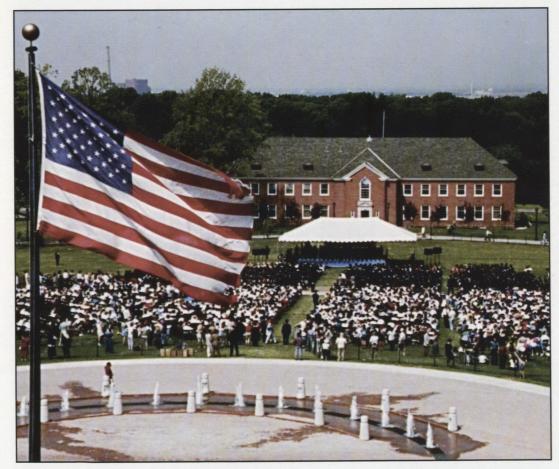

# Graduation Ceremony

It was a hazy, hot and humid day for commencement. Umbrellas were stretched open to provide protection from the sun rather than the rain. This proved to be one of the hottest days in the somewhat cool and cloudy Summer of '96. Not only was the weather unusual, but the date of the graduation ceremony was peculiar as well. This was the first "Thursday" graduation.