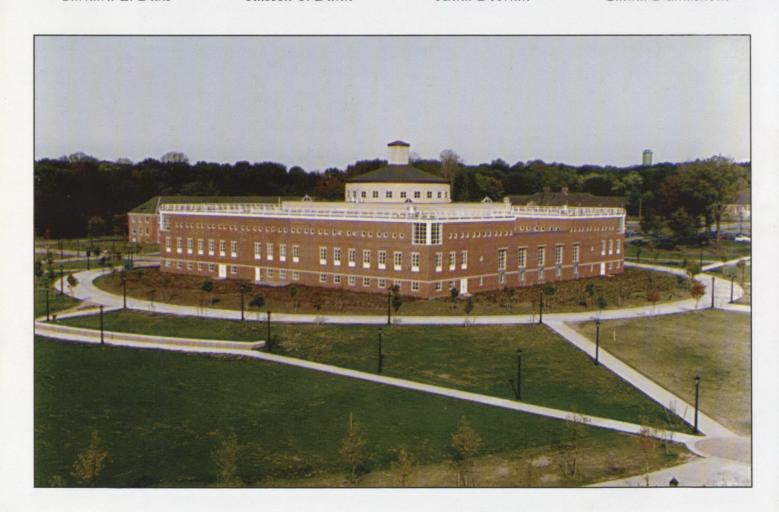

# Winter 196

In what proved to be the worst winters in New York's history, CSI was crippled by tremendous amounts of snowfall and freezing winds. Snow drifts piled onto buildings as high as twenty feet, which rendered many entrances and exits useless.

The record breaking winter also effected campus plumbing. Several buildings were flooded out when water pipes collapsed under the extreme temperature.

Winter '96 marks the third fierce winter since the college moved to the new Willowbrook campus.