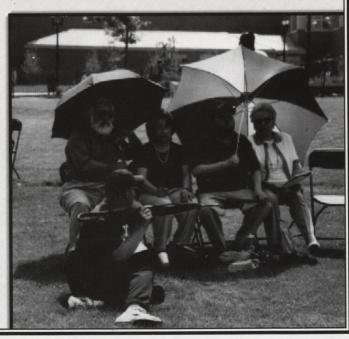

# Graduation Ceremony

It was a hazy, hot and humid day for commencement. Umbrellas were stretched open to provide protection from the sun rather than the rain. This proved to be one of the hottest days in the somewhat cool and cloudy Summer of '96. Not only was the weather unusual, but the date of the graduation ceremony was peculiar as well. This was the first "Thursday" graduation.