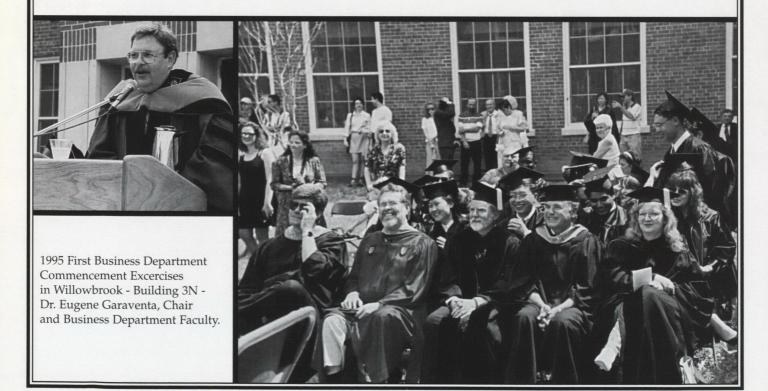

# Graduation Ceremony

It was a hazy, hot and humid day for commencement. Umbrellas were stretched open to provide protection from the sun rather than the rain. This proved to be one of the hottest days in the somewhat cool and cloudy Summer of '96. Not only was the weather unusual, but the date of the graduation ceremony was peculiar as well. This was the first "Thursday" graduation.