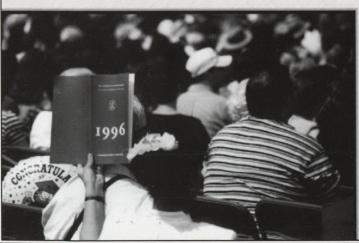

# Graduation Ceremony

It was a hazy, hot and humid day for commencement. Umbrellas were stretched open to provide protection from the sun rather than the rain. This proved to be one of the hottest days in the somewhat cool and cloudy Summer of '96. Not only was the weather unusual, but the date of the graduation ceremony was peculiar as well. This was the first "Thursday" graduation.