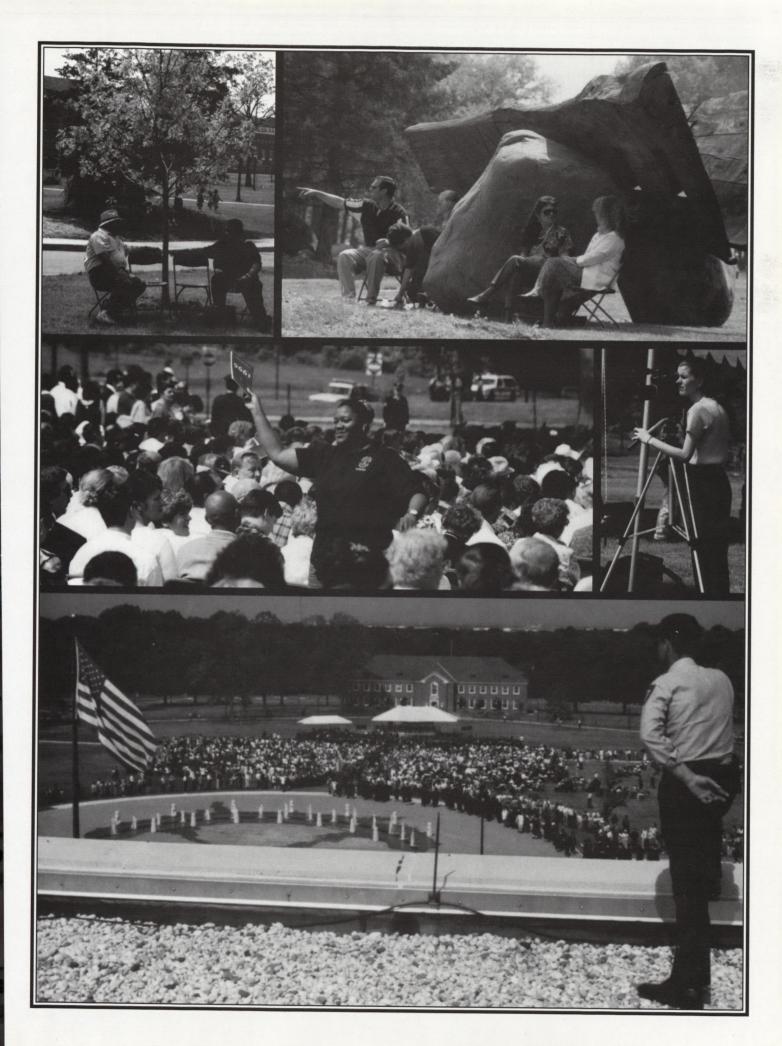

# Graduation Ceremony

It was a hazy, hot and humid day for commencement. Umbrellas were stretched open to provide protection from the sun rather than the rain. This proved to be one of the hottest days in the somewhat cool and cloudy Summer of '96. Not only was the weather unusual, but the date of the graduation ceremony was peculiar as well. This was the first "Thursday" graduation.