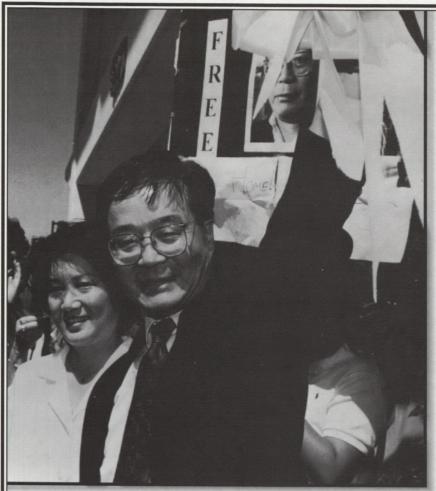

### The Release of Harry Wu

On August 24, 1995, human rights activist Harry Wu set foot on American soil after being imprisoned in China for 66 days.

A native of China and a naturalized US citizen, had been taken into custody on June 19 while trying to enter China at a remote border crossing.

He was convicted on charges of stealing state secrets and was sentenced to 15 years in prison. Within hours, however, he was released and deported, in an apparent attempt to improve delicate relations between the United States and China.

Wu's trip to China had been one of several clandestine treks he had made since 1991 for the purpose of researching and filming evidence of abuses in China's prison labor camps. His efforts had resulted in television documentaries that gained international attention.

It was a hero's welcome that greeted Wu as he stepped off the plane at San Francisco International Airport. Crowded around his wife, Ching-Lee, were dozens of supporters carrying "Welcome Home" signs, yellow ribbons and roses.

A few days after his return, Wu and his wife went to the City Hall of his hometown Milpitas, California; to cut down the yellow ribbon that had been hanging throughout his imprisonment.