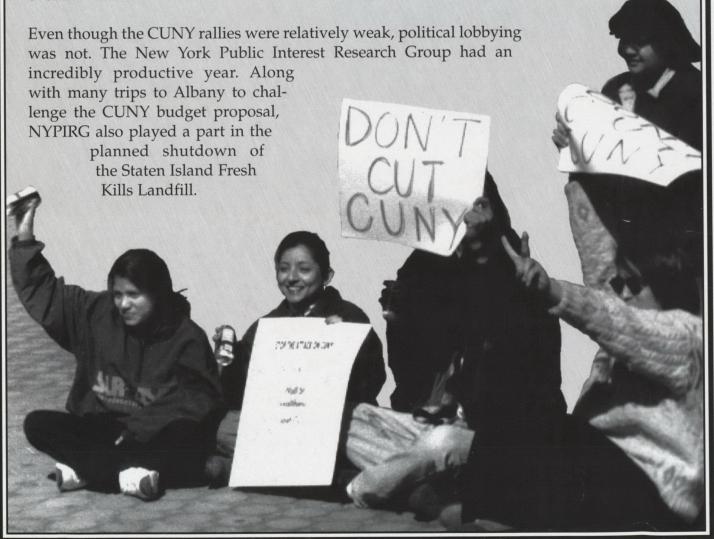

# CUNY CUTS CONCLUDE

Yet another year of drastic cuts and tuition increases faced CUNY this past year. However, this time there was a different outcome. The proposed \$250 increase in tuition and additional reduction in services was not accepted into New York's budget.

While this year there were protests against the CUNY cuts, these demonstrations did not have the same ferocity of 1995. As in the previous year, The College of Staten Island could only gather a hundred students at any particular event.