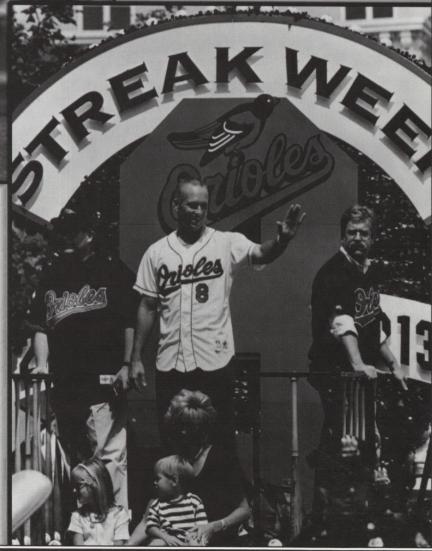

### Cal Ripken's Streak

For months, baseball fans were talking about The Streak. With each game he played, Baltimore Orioles shortstop Cal Ripken Jr. drew one more game closer to breaking one of baseball's "unbreakable" records.

In 1939, Yankee first-baseman Lou Gehrig retired after having appeared in 2,130 consecutive games, an accomplishment that surely would never be equalled.

In 1995, Ripken not only equalled it -- he surpassed it! On September 6, 1995, Ripken took the field, as he had done in every Orioles game since May 30, 1982, to play against the California Angels. This was consecutive game 2,131.

Befitting a hero, Ripken hit a home run in the game won by the Orioles 4-2.