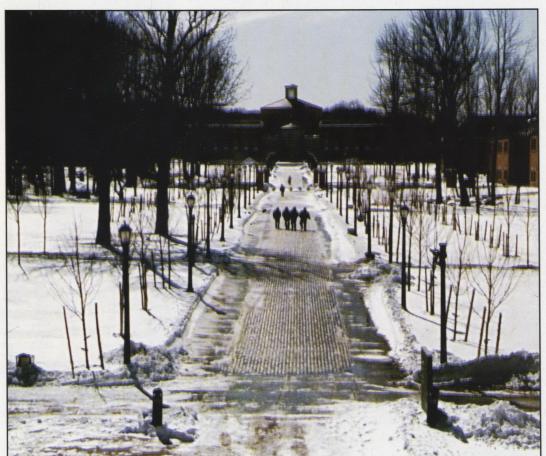

# Winter 196

In what proved to be the worst winters in New York's history, CSI was crippled by tremendous amounts of snowfall and freezing winds. Snow drifts piled onto buildings as high as twenty feet, which rendered many entrances and exits useless.

The record breaking winter also effected campus plumbing. Several buildings were flooded out when water pipes collapsed under the extreme temperature.

Winter '96 marks the third fierce winter since the college moved to the new Willowbrook campus.