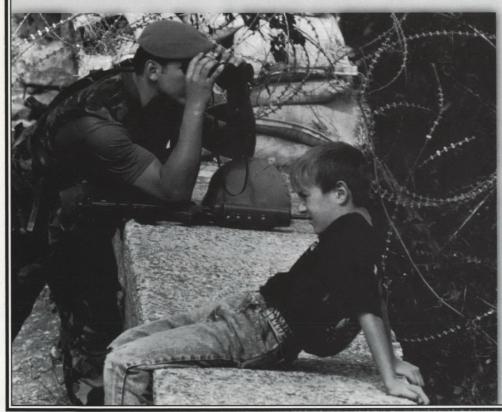

### Conflict in Bosnia

Despite continued NATO air strikes and UN peace efforts, the conflict in the former Yugoslavia raged on, 1995 began with a four month ceasefire mediated by former United States President Jimmy Carter, but the truce didn't put an end to the fighting.

The former Yugoslavia has been the scene of a civil war since June 1991, and the fighting intensified in 1992 after the Republic of Bosnia-Herzegovina declared its independence.

Bosnian Serbs, seeking independence from Bosnia, began their siege of the capital, Sarajevo, as the European community and the United States formally recognized Bosnia. More than 200,000 people have been killed or are missing.

In May 1995, NATO planes attacked Serb ammunition depots. The Serbs responded by attacking "safe areas," killing many and taking hundreds on UN peacekeeper hostages.

In June, Serbs downed a US F-16 over Northern Bosnia. The pilot, Air Force Captain Scott O' Grady, hid for six days until he was rescued by US Marines.