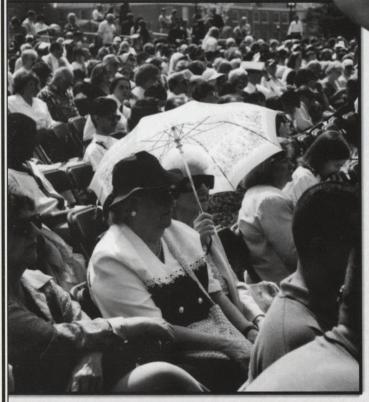

# Graduation Ceremony

It was a hazy, hot and humid day for commencement. Umbrellas were stretched open to provide protection from the sun rather than the rain. This proved to be one of the hottest days in the somewhat cool and cloudy Summer of '96. Not only was the weather unusual, but the date of the graduation ceremony was peculiar as well. This was the first "Thursday" graduation.