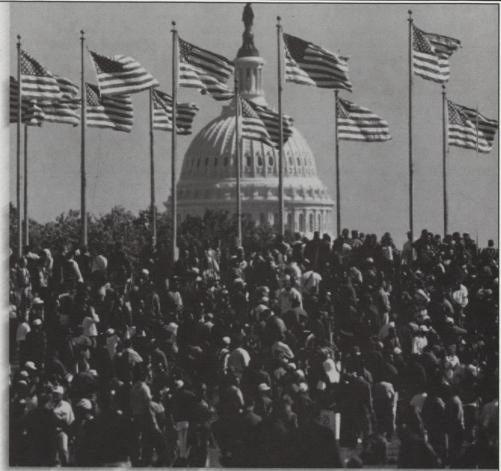

### Million Man March

The gathering in Washington, D.C. on October 16, 1995, was tremendous. Hundreds of thousands of African-American men converged on the nation's capital in response to the call from Louis Farrakhan, the Nation of Islam's leader, to rally for unity and brotherhood.

It was the fourth-largest demonstration in Washinton's history, and the largest predominately African-American gathering.

There were dozens of speakers, including civil rights veterans Rosa Parks, Dick Gregory and Reverend Jesse Jackson. Stevie Wonder sang, and Maya Angelou read a poem that urged the men to do right by themselves and "save your race."

The rally's climax was
Farrakhan's speech in which he led
the men in a pledge to "never raise
my hand with a knife or gun to
beat, cut or shoot... any human
being." He urged the rally to join
organizations, gain political control,
fight racism and rid their neighborhoods of crime, drugs and violence.