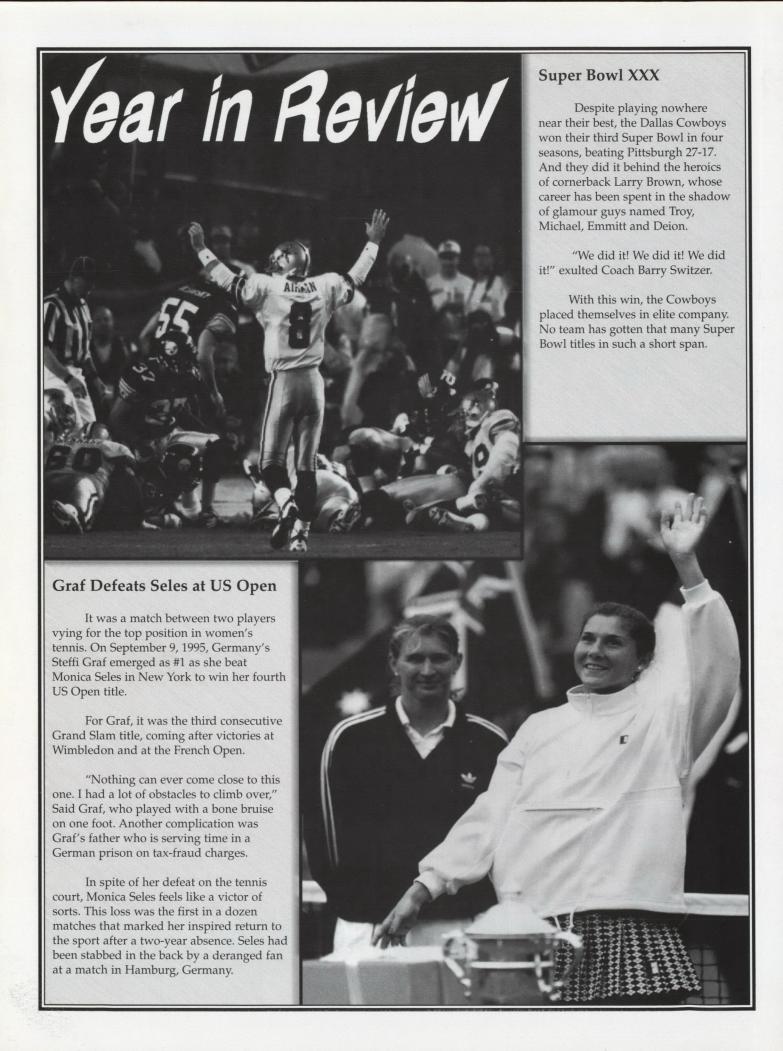

### **World Series**

The Cleveland Indians and the Atlanta Braves squared off in the first World Series in two years. This was, perhaps, the first between teams with politically incorrect nicknames.

The hard-hitting Indians compiled a lofty team batting average of .291 for the season, while the Braves pitching staff, led by Greg Maddux (19-2), was widely acknowledged to be the game's best.

It was a Series of the bats vs. arms. And in the end, the arms were held aloft in triumph.

The Braves won the Series in six games, after taking a two-games-to-none lead in their home park. They won the Series on their return to Atlanta with a 1-0 victory marked by David Justice's home run and the one-hit pitching of Tom Glavine, who was named Series MVP.