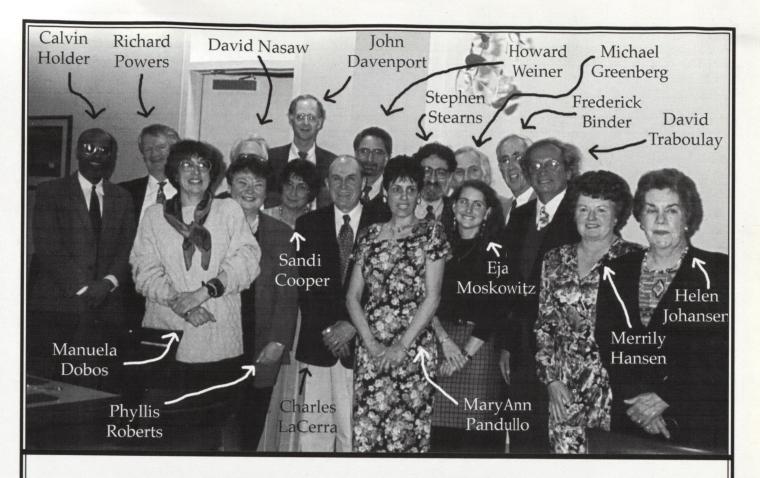

l Geology is the study of the Earth's minerals, rocks, as well as the processes operating within the Earth and upon its surface. Historical Geology examines the origin and evolution of the Earth, its continents, oceans, atmosphere, and life forms. Many geologists explore for mineral and energy resources which our industrialized society is based. Geologists also help solve environmental problems, finding groundwater and monitoring it for pollution and making short and long range predictions about Earthquakes and volcanic eruptions. A minor in Geology is available at CSI. The domain of geology courses offered at the college includes Plate Minerals, Rocks, Tectonics, Volcanism, Weathering, Earthquakes, Mountain Building, Glaciers, Sea Floor and Shorelines, fossils and the evolution of life.



# **History Department**

People have studied their history since ancient times, sometimes simply for pleasure, out of sheer curiosity and in delight at discovering something about their own origins, but at other times (like Cicero) they have studied their past because they believed that it was important, even indispensable, to an understanding of the present. People have most frequently thought so in times--like the present--when they faced rapid change, when the familiar world was being transformed in ways they could feel and see without being able to understand the underlying causes.

We believe your major in history will serve you well as you go forth in your chosen field of employment and in meeting the responsibilities of citizenship. **Dining Services** 

**Vending Services**