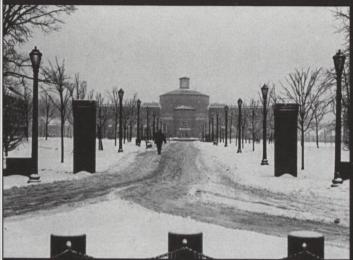

# Winter 196

In what proved to be the worst winters in New York's history, CSI was crippled by tremendous amounts of snowfall and freezing winds. Snow drifts piled onto buildings as high as twenty feet, which rendered many entrances and exits useless.

The record breaking winter also effected campus plumbing. Several buildings were flooded out when water pipes collapsed under the extreme temperature.

Winter '96 marks the third fierce winter since the college moved to the new Willowbrook campus.