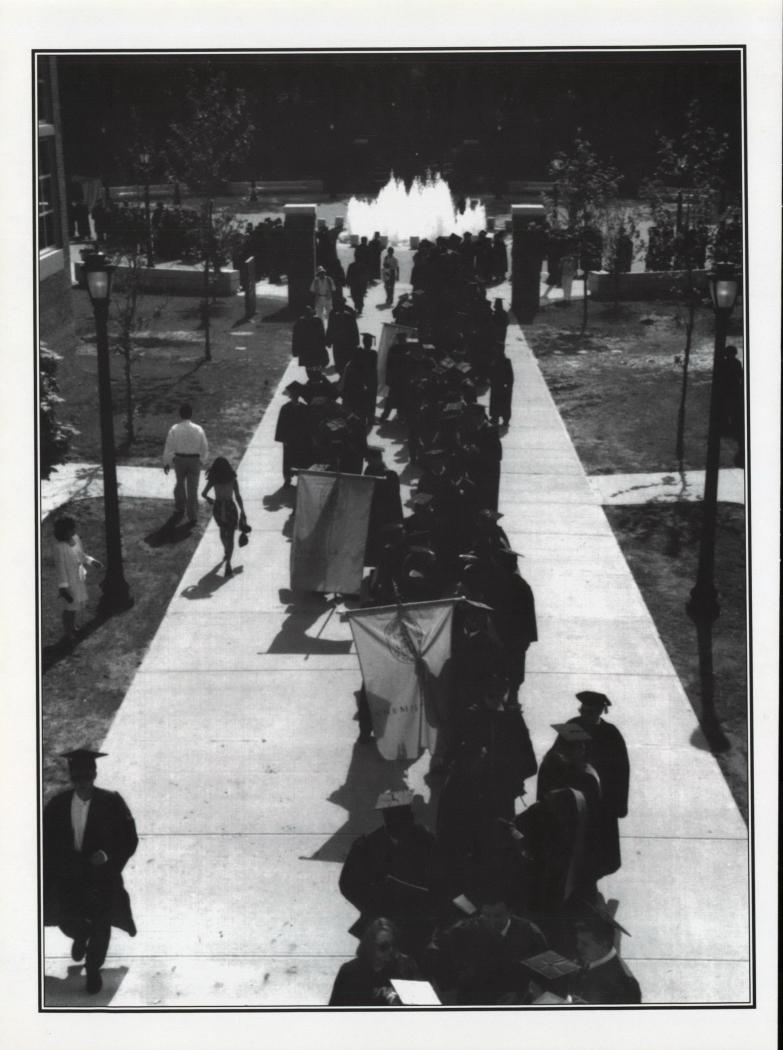

# Graduation Ceremony

It was a hazy, hot and humid day for commencement. Umbrellas were stretched open to provide protection from the sun rather than the rain. This proved to be one of the hottest days in the somewhat cool and cloudy Summer of '96. Not only was the weather unusual, but the date of the graduation ceremony was peculiar as well. This was the first "Thursday" graduation.