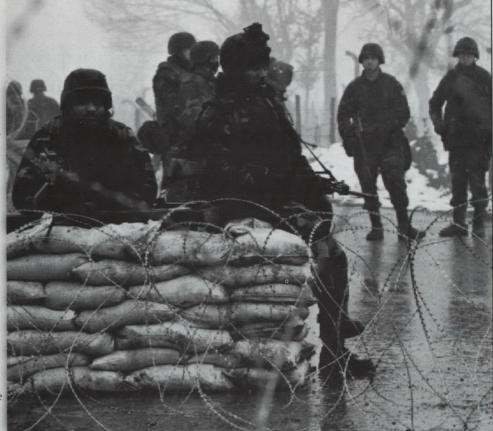

### US Troops Arrive in Bosnia

The first US Apache and Blackhawk helicopters roared into Bosnia on December 24 (1995), tangible sign of a NATO mission commanders said was on target and taking control of front-line positions.

While the eight American helicopters, part of the 1st Armored Division, were arriving in the northern city of Tuzla, the headquarters for US troops, French soldiers were extending control in Sarajevo, where a curfew was lifted for Christmas Eve and Christmas.

French troops seized front-line checkpoints north of the city, and took over part of a large resort in Serb-held Ilidza west of Sarajevo that is to become part of NATO headquarters. They also reached agreement with Serbs and the Muslim-led government on an initial pullback from front-line positions around the Bosnian capital.

In Sarajevo itself, the city's people strolled peaceful streets into the early morning. Hope came with Christmas.