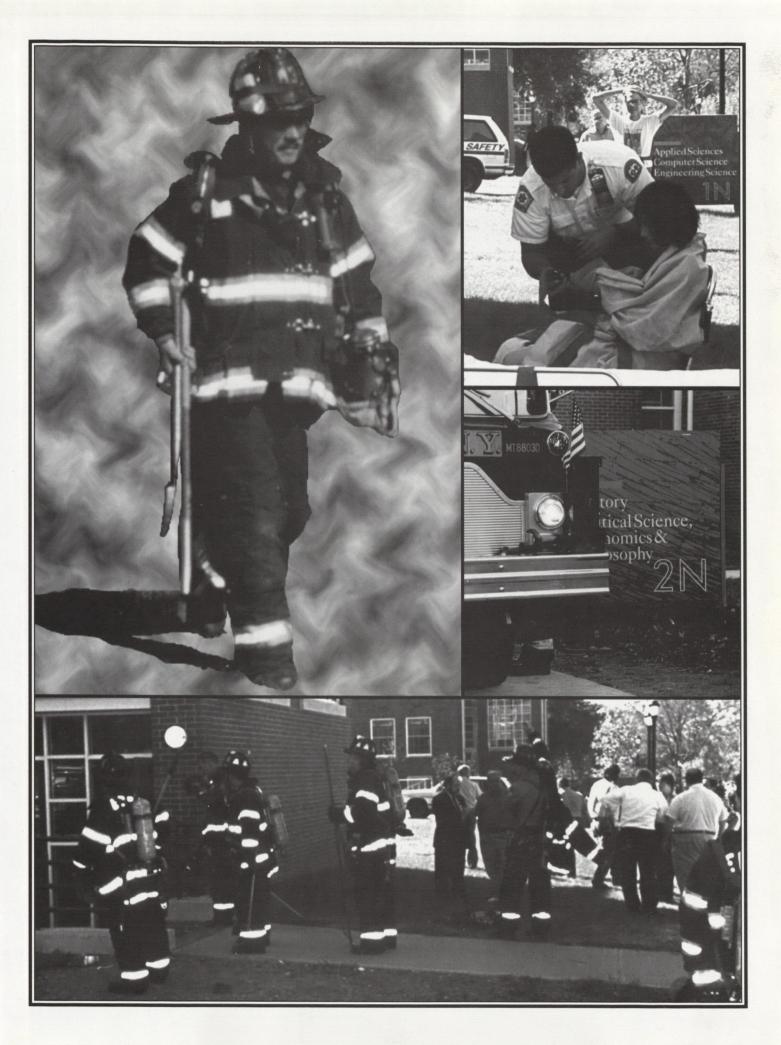

El college El College



196



# CSI Retrospective











# Winter 196





In what proved to be the worst winters in New York's history, CSI was crippled by tremendous amounts of snowfall and freezing winds. Snow drifts piled onto buildings as high as twenty feet, which rendered many entrances and exits useless.

The record breaking winter also effected campus plumbing. Several buildings were flooded out when water pipes collapsed under the extreme temperature.

Winter '96 marks the third fierce winter since the college moved to the new Willowbrook campus.





# IDNES

### **World Series**

The Cleveland Indians and the Atlanta Braves squared off in the first World Series in two years. This was, perhaps, the first between teams with politically incorrect nicknames.

The hard-hitting Indians compiled a lofty team batting average of .291 fo