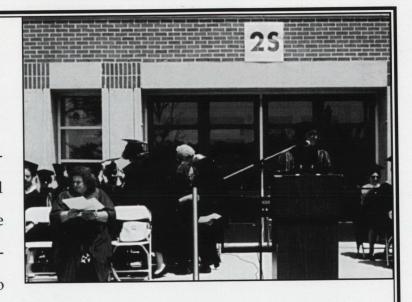

# Graduation Ceremony

It was a hazy, hot and humid day for commencement. Umbrellas were stretched open to provide protection from the sun rather than the rain. This proved to be one of the hottest days in the somewhat cool and cloudy Summer of '96. Not only was the weather unusual, but the date of the graduation ceremony was peculiar as well. This was the first "Thursday" graduation.