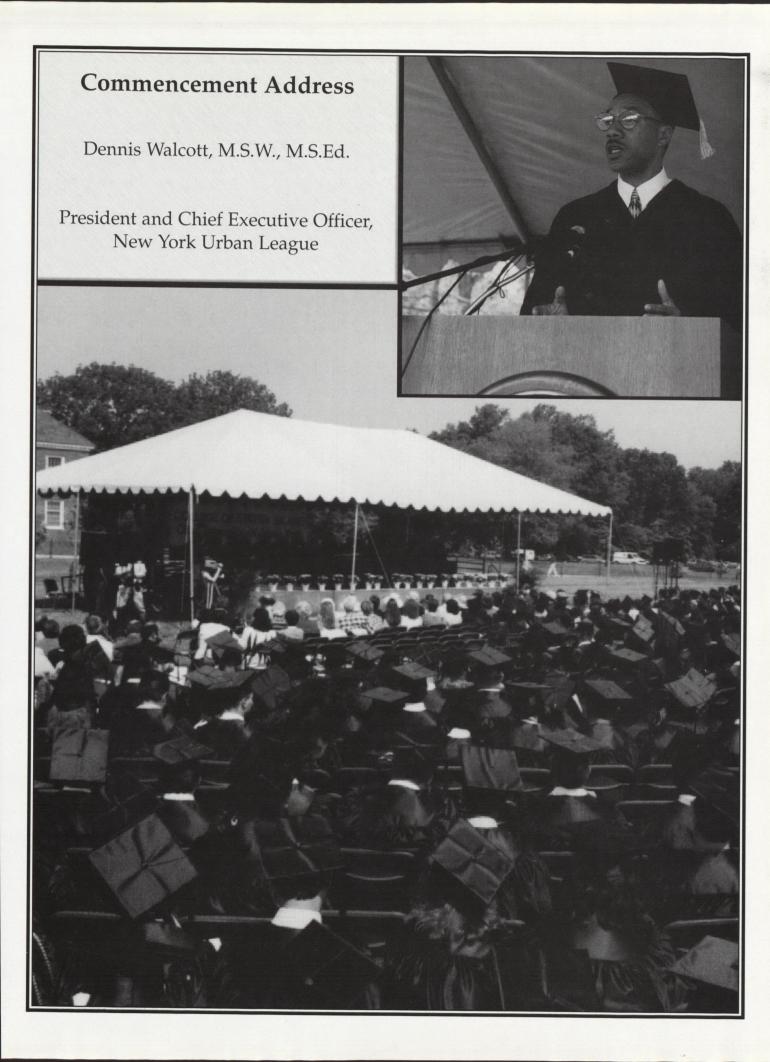

# Graduation Ceremony

It was a hazy, hot and humid day for commencement. Umbrellas were stretched open to provide protection from the sun rather than the rain. This proved to be one of the hottest days in the somewhat cool and cloudy Summer of '96. Not only was the weather unusual, but the date of the graduation ceremony was peculiar as well. This was the first "Thursday" graduation.