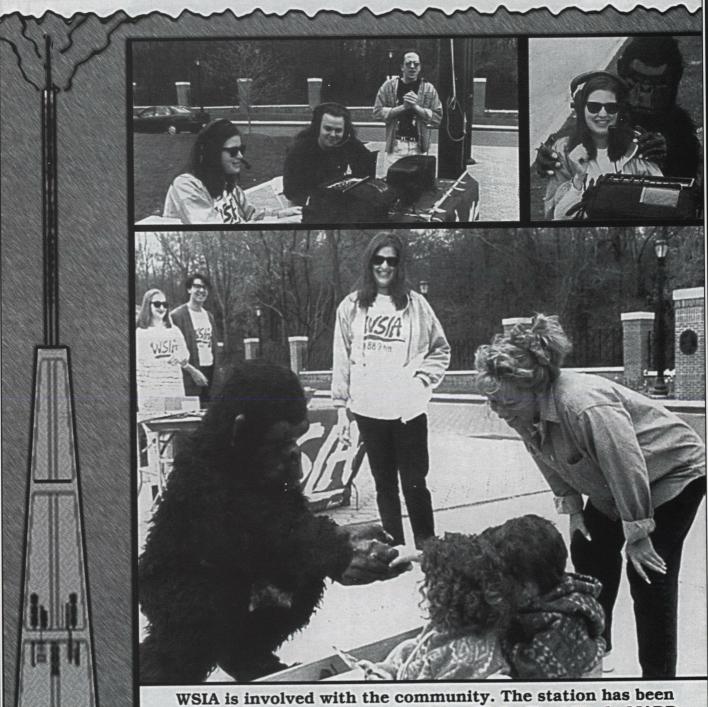

0          |
|     | Fri. Oct. 27     | VS.                | YORK                     | W 3-0          |
|     | Sun. Oct. 29     | at                 | Medgar Evers (CUNY Tour) | W 2-0          |
|     | Sun. Oct. 29     | at                 | John Jay (CUNY Tour)     | L 1-2          |
|     | Sun. Oct. 29     | at                 | Hunter (CUNY Tournament) | L 1-2          |
|     | Wed. Nov. 1      | VS.                | SAINT JOSEPH'S-BROOKLYN  | W 3-0          |
|     | Sat. Nov. 4      | at                 | St. Joe's-Patchogue (US) | L 1-2          |
|     | Sat. Nov. 4      | at                 | Ramapo (USMMA Tour)      | L 1-2          |
|     | Sat. Nov. 4      | at                 | Marymount (USMMA Tour)   | L 0-2          |

# SCREAMN' AT YOU WITH 10 WATTS OF SLAMMN' POWER



WSIA is involved with the community. The station has been involved with the Juvenile Diabetes Walk, Fleet Week, MADD, Gateway Summer Concerts, Staten Island Historical Society, the College of Staten Island International Festival, the Project Hospitality Food Drive, and the benefit for the Burn Center.

# STATEN ISLAND'S ONLY-RADIO STATION RADIO STATION



# DID YOU KNOW WSIA ...

- Is the most powerful 10 watt radio station on the east coast. WSIA's antenna is located atop Todt hill, the highest natural point on the entire east coast.
- · has the potential to reach 2,500,000 people.
- has new state-of-the-art facilities. This includes digital production studios.
- · Broadcasts 20 hours per day with music, news, sports and information.

















## **Student Government:**

Lori Seg