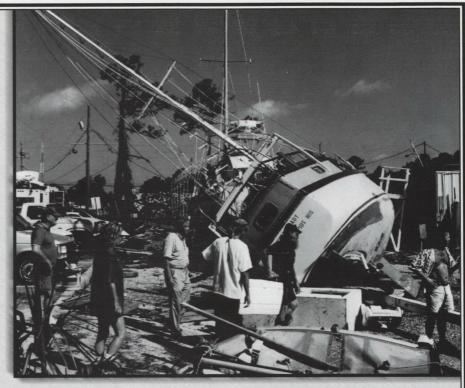

### Hurricane Opal

On the evening of October 4, 1995, Hurricane Opal came ashore on Florida's Gulf Coast, packing sustained winds of 125 miles per hour. Before it was through, the storm had killed at least 20 people in four states and caused at least \$1.8 billion in damages to insured properties, making it the third-costliest storm in US history.

Hurricane Opal swung east toward Florida after striking Mexico's Yucatan Peninsula.

The storm destroyed or damaged thousands of homes and businesses along a 120-mile stretch of the Florida Panhandle. Many of its residents were still recovering from the damage inflicted by Hurricane Erin two months earlier.

Opal caused the sea to rise 15 feet and sweep away nearly everything on the lower floors of homes and businesses along the edge of the Gulf Coast. Power outages were widespread, and there were many incidents of looting.

Some of the hurricane's victims were allowed to return home a week after fleeing, even though water, electricity and sewer services had not been restored. Others, from more severely damaged areas, had to wait longer.