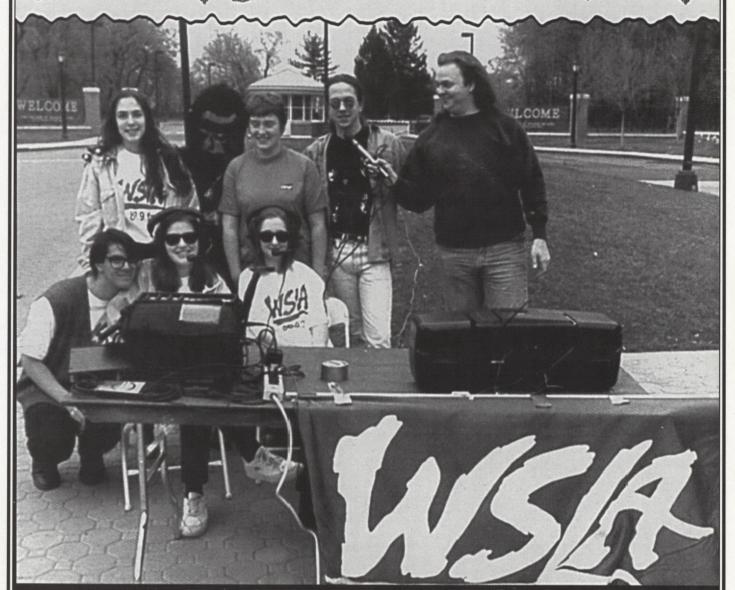

nt) | L 1-2          |
|     | Wed. Nov. 1      | VS.                | SAINT JOSEPH'S-BROOKLYN  | W 3-0          |
|     | Sat. Nov. 4      | at                 | St. Joe's-Patchogue (US) | L 1-2          |
|     | Sat. Nov. 4      | at                 | Ramapo (USMMA Tour)      | L 1-2          |
|     | Sat. Nov. 4      | at                 | Marymount (USMMA Tour)   | L 0-2          |

# SCREAMN' AT YOU WITH 10 WATTS OF SLAMMN' POWER



WSIA is involved with the community. The station has been involved with the Juvenile Diabetes Walk, Fleet Week, MADD, Gateway Summer Concerts, Staten Island Historical Society, the College of Staten Island International Festival, the Project Hospitality Food Drive, and the benefit for the Burn Center.

# STATEN ISLAND'S ONLY-RADIO STATION RADIO STATION



# DID YOU KNOW WSIA ...

- Is the most powerful 10 watt radio station on the east coast. WSIA's antenna is located atop Todt hill, the highest natural point on the entire east coast.
- · has the potential to reach 2,500,000 people.
- has new state-of-the-art facilities. This includes digital production studios.
- · Broadcasts 20 hours per day with music, news, sports and information.

















## **Student Government:**

Lori Seggio Natalie Williams Tina Jefferson Liz George

Thom Watson Joe Canale Cliff Peterson

# **Camera Shy:**

Meri Kaufman Michael Johnson Vincent Cobbs Charlo Almeda

# Staff:

Nancy Somma

Ellen Krieger





Considering Willowbrook's twisted past, it should go without saying that The College of Staten Island has had strange occurances.

The following pages e