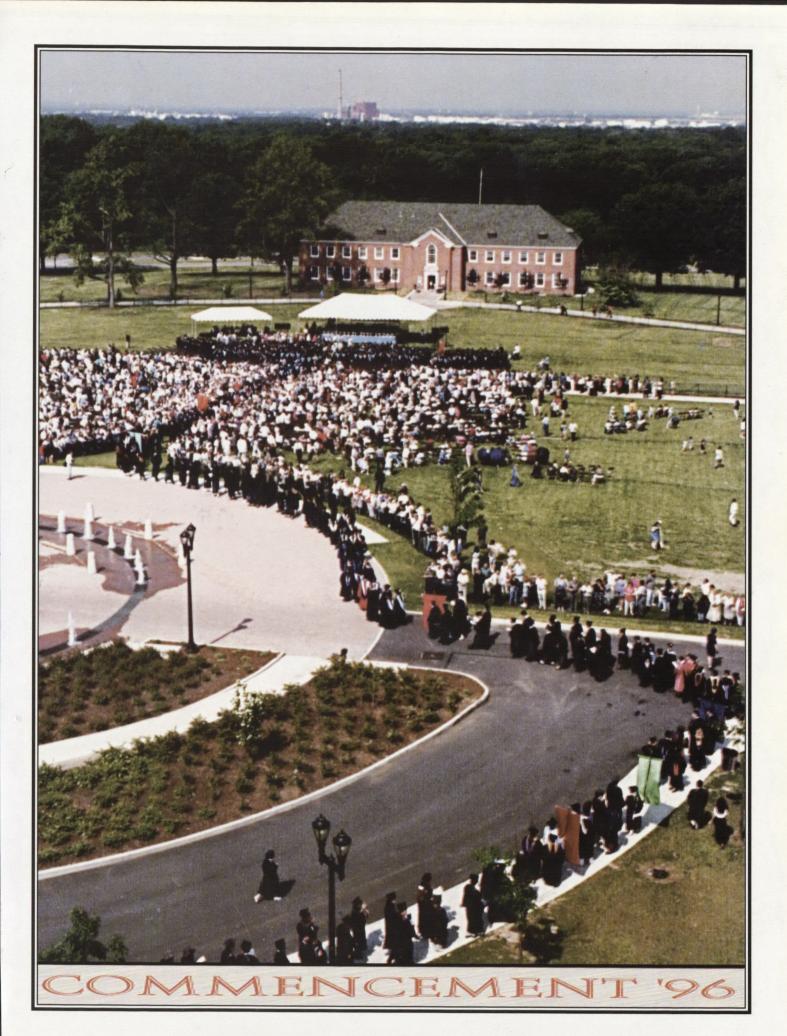

# Graduation Ceremony

It was a hazy, hot and humid day for commencement. Umbrellas were stretched open to provide protection from the sun rather than the rain. This proved to be one of the hottest days in the somewhat cool and cloudy Summer of '96. Not only was the weather unusual, but the date of the graduation ceremony was peculiar as well. This was the first "Thursday" graduation.