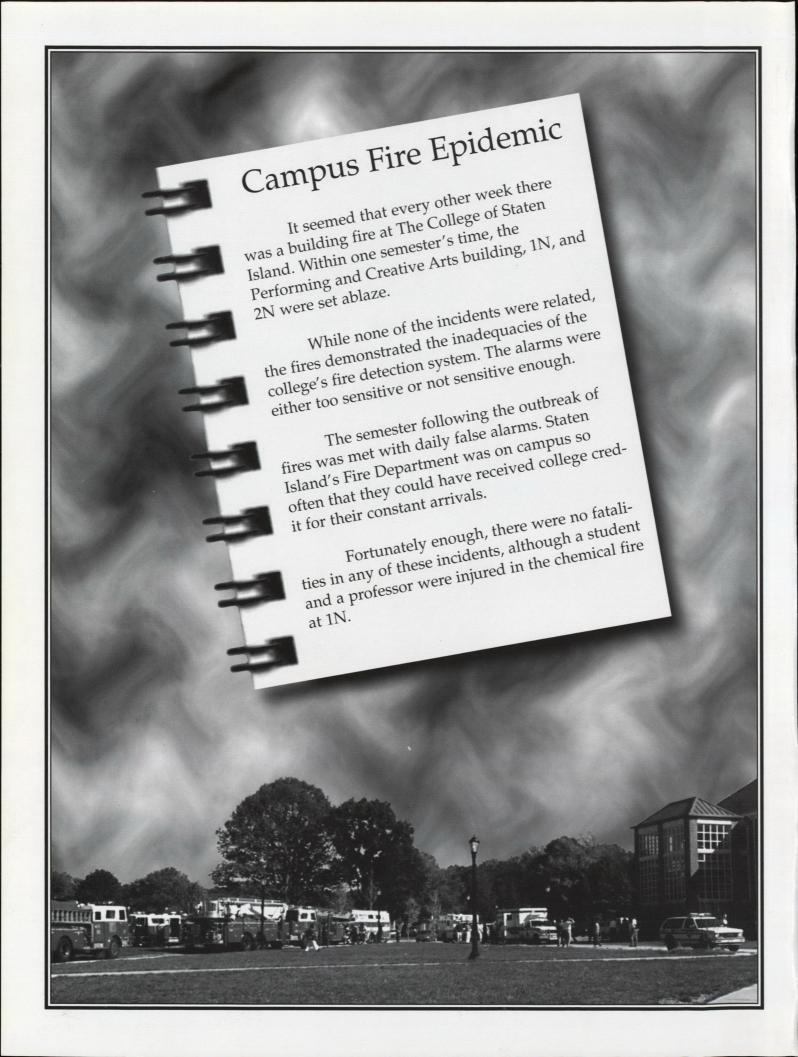

# CUNY CUTS CONCLUDE

Yet another year of drastic cuts and tuition increases faced CUNY this past year. However, this time there was a different outcome. The proposed \$250 increase in tuition and additional reduction in services was not accepted into New York's budget.

While this year there were protests against the CUNY cuts, these demonstrations did not have the same ferocity of 1995. As in the previous year, The College of Staten Island could only gather a hundred students at any particular event.