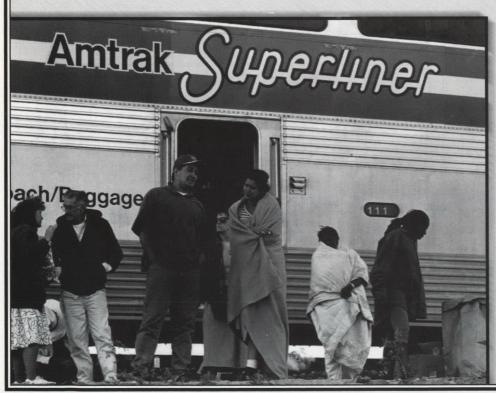

### **Amtrak Crash**

The news was terrible: an Amtrak train derailed while crossing a trestle in a remote desert region of Arizona, 55 miles southwest of Phoenix. What made the news even worse was the suspicion of sabotage.

Occurring around 1AM on October 9, 1995, the derailment of Amtrak's Sunset Limited, en route from Miami to Los Angeles, sent four of its cars into the gulch 30 feet below the trestle. One person was killed and more than 70 were injured.

The derailment was caused by the removal of a metal bar that held two sections of rail together. The culprit installed a wire, disabling a light that would have warned the train's crew about the break. The saboteur's apparent knowledge about the warning system led to speculation that it might be the work of a railroad employee.

Found at the scene was a letter that made reference to the federal sieges at Waco, Texas, and Ruby Ridge, Idaho, and also mentioned the FBI and the Bureau of Alcohol, Tobacco and Firearms. It was signed "Sons of Gestapo." The letter raised fears that the derailment was the work of anti-government terrorists.