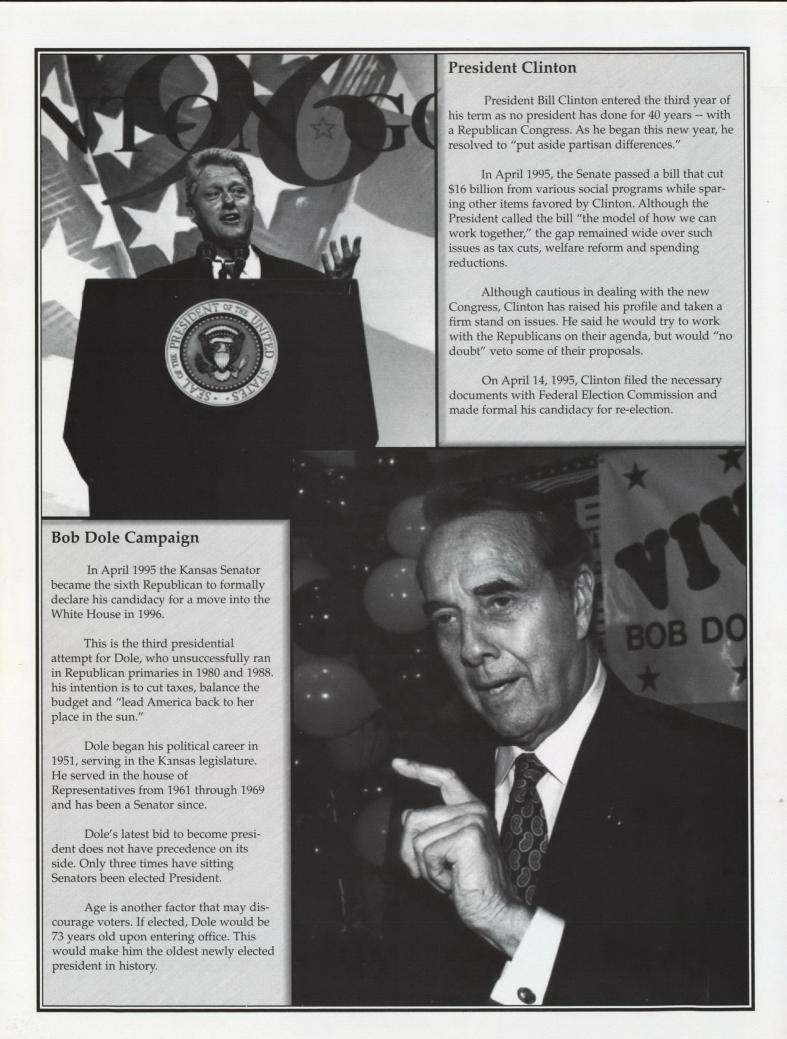

### Mideast Peace Accord +

"The sight you see before you... was impossible, was unthinkable, just three years ago," Israel's Prime Minister Yitzhak Rabin told those present at the East Room of the White House.

The "sight" was the September 28, 1995, signing of an accord between Israel and the PLO that would end Israel's military occupation of West Bank cities and lay the foundation for a Palestinian State.

President Clintion presided over the ceremony which featured two hours of speeches and pageantry before an audience of diplomats, foreign ministers, Cabinet secretaries and members of Congress.

The agreement outlines the process for the gradual withdrawal of Israeli troops and transfer of governing authority for Palestinian self-rule in 30 percent of the west Bank. It also allows for Palestinian elections and the release of 5,000 Palestinian prisoners being held by Israel.

<sup>†</sup> Prime Minister Yitzhak Rabin was assassinated by a Jewish extremist in Israel on Saturday, November 4, 1995.