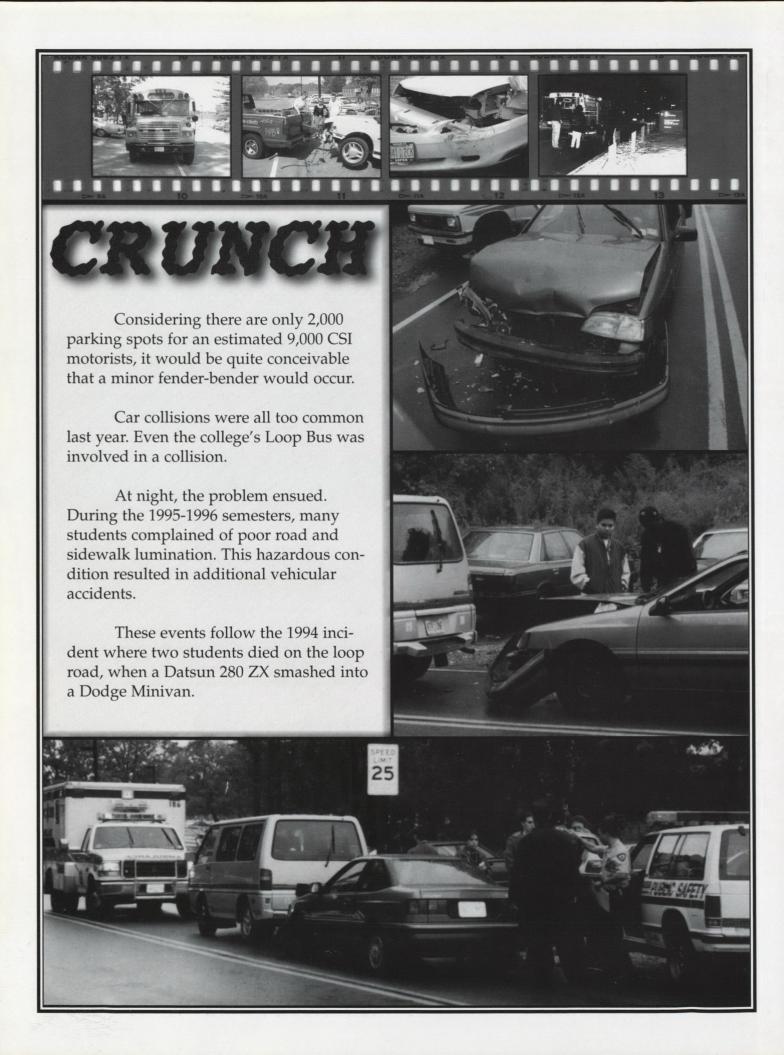

El college El College



196



# CSI Retrospective











# Winter 196





In what proved to be the worst winters in New York's history, CSI was crippled by tremendous amounts of snowfall and freezing winds. Snow drifts piled onto buildings as high as twenty feet, which rendered many entrances and exits useless.

The record breaking winter also effected campus plumbing. Several buildings were flooded out when water pipes collapsed under the extreme temperature.

Winter '96 marks the third fierce winter since the college moved to the new Willowbrook campus.





# IDNES

### **World Series**

The Cleveland Indians and the Atlanta Braves squared off in the first World Series in two years. This was, perhaps, the first between teams with politically incorrect nicknames.

The hard-hitting Indians compiled a lofty team batting average of .291 for